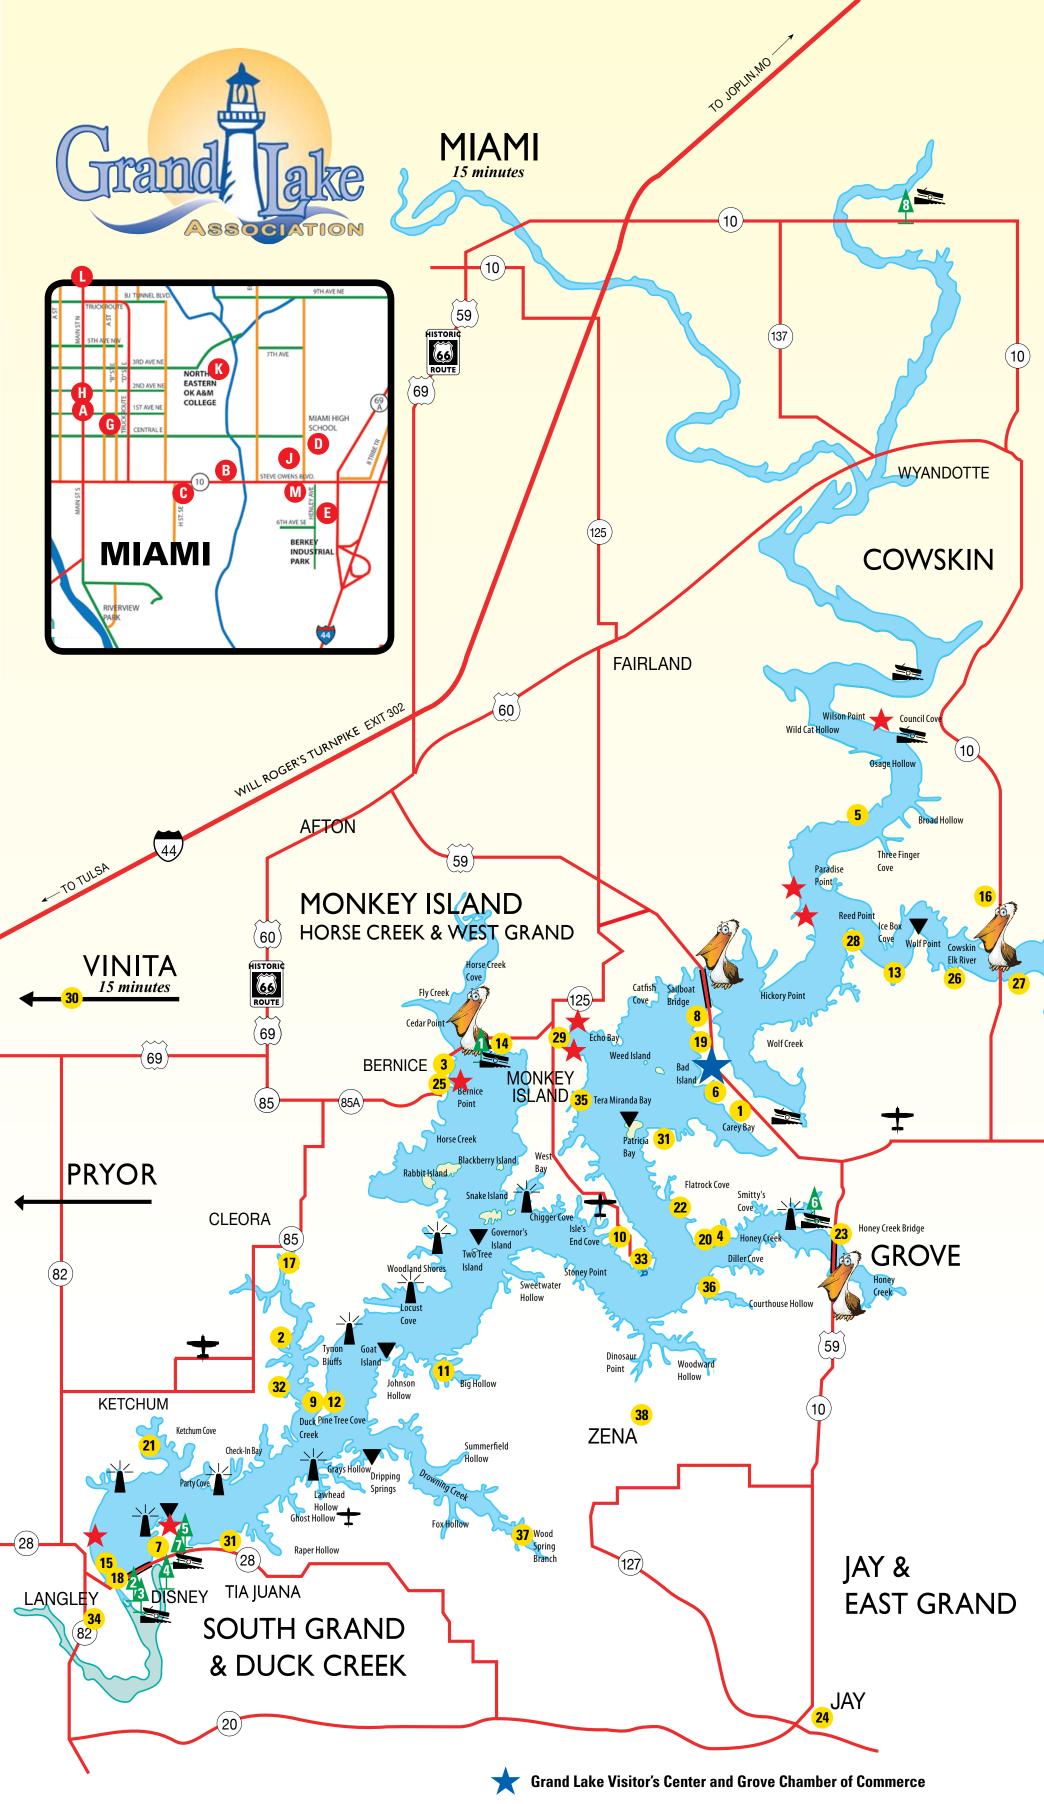

## **GRAND LAKE AREA**

- Arrowhead Boat Sales, pg. 50
- 2 Arrowhead Yacht Club, pg. 4 Bernice Sanitation, pg. 47
- Candlewyck Cove Resort, map insert Cassandra Shores Resort, pg. 36
- Cedar Oaks RV Resort, pg. 35 6 Cedar Port Marina, pg. 4 7
- Cherokee Queen, center map
- Cherokee Yacht Club & Marina, pg. 4 9
- Coldwell Banker Shangri-La Mlnarik Team, pg. 62 10
- Cottages at Big Hollow, pg. 36 11 Coves at Bird Island, back cover 12
- Four Seasons Resort, pg. 36, map insert 13
- Grand Country Lakeside RV Park, pg. 34 14
- 15 Grand Lake Area Chamber of Commerce, pg. 52
- 16 Grand Lake Casino, inside back cover, pg. 22 Grand Lake RV Resort, pg. 37 17
- GRDA, pg. 3 18
- 19 Good Watercraft, pg. 47 H<sub>2</sub>0 Sports Rental, pg. 22
- 20
- 21 Hammerhead Marina, pg. 4 Har-Ber Village, pg. 21
- 22 Honey Creek Resort & Hotel, inside front cover 23
- Jay Area Chamber of Commerce, pg. 56 24 25 Jerry's Dock Construction, pg. 47
- King Point Resort, pg. 37 26 27 Lakewood Village Mfg. Home & RV Community, pg. 35
- 28 Lee's Grand Lake Resort, pg. 36 29 Martin's Landing & Guide Service, pg. 22
- Northeast OK Electric Cooperative, pg. 54 Patricia Island Estates and Golf Club, inside back cover
- Pine Lodge Resort, pg. 36
- Sail Grand, pg. 21 33 34
- Southern Oaks Resort, pg. 35 Tera Miranda Marina Resort, pg. 34 35
- The Preserve at Grand Lake, map insert 36
- Wildwood Cove Resort, pg. 35 37 38 Zena Suri Alpacas, map insert

of the lake in style and comfort. Let us do the driving! Site Seeing Cruises • Sunset Cruises • Dinner & Dance Cruises • Private Charters & Catering Available

For reservations and pricing information call 918.786.4272

50

- **GROVE** AEP/Public Service Company of Oklahoma, map insert
- 44 City of Grove, pg. 55
- Grand Prosthetics LightWeight Artificial Limbs, map insert 45 Har-Ber Village, pg. 21 46
- Integris Grove General Hospital, map insert 47

**GROVE** 

- Lendonwood Gardens, pg. 21 48
- 49 NEO A&M College, map insert
- 50 Remax Grand Lake Team, map insert The Preserve at Grand Lake, map insert 51

## MIAMI

- Coleman Theatre, pg. 49
- Deluxe Inn Motel, pg. 48 В С Econolodge, pg. 48
- D Hampton Inn & Suites, pg. 48
- Holiday Inn Express, pg. 48 Ε Inn of Miami, pg. 48 G Miami Chamber of Commerce, pg. 49
- Miami Convention & Visitor's Bureau, pg. 48 Н Microtel Inn & Suites, pg. 48

Facilities available for Weddings ♦ Class Reunions

Private Parties ♦ Family Reunions ♦ Business Functions

- NEO A&M College, map insert K Stonehill Grill, pg. 49
- M

- Bernice 2
- **Grand Cherokee** 3 Riverside
- 4 Lakeside 5 Disney
- **Honey Creek** 6 Little Blue 7
- Twin Bridges Super 8 Motel, pg. 48

## TRAVEL DISTANCES **MILES** HRS. **OKLAHOMA** Oklahoma City 175 3.1 Tulsa 1.4 **ARKANSAS** Fayetteville 89 2 Little Rock 291 5 **MISSOURI** Branson 130 2.4 Kansas City 190 3.5 Springfield 120 2 **KANSAS** Wichita 208 Lawrence 3.75 200 **TEXAS** 340 Dallas 6 4.75 Wichita Falls 290